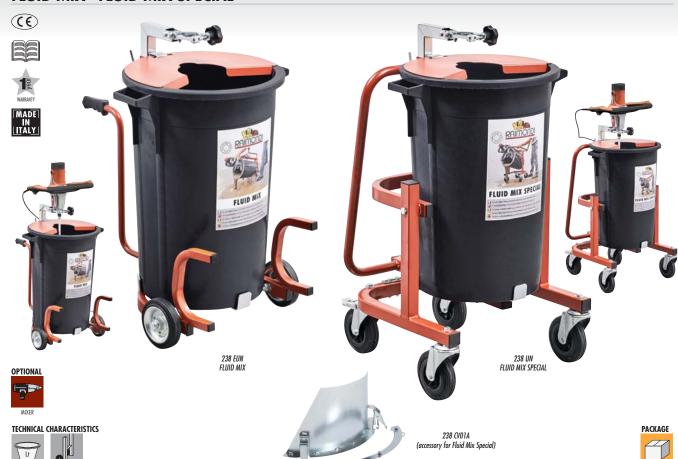

- LEGS WITH
- For mixing fluid materials such as self-leveling, premixed, cement-based grout, paint and others.
   Perfect mixing, time for mixing cut off 50%, it eliminates fatigue for transporting the materials once mixed.
- Sturdy steel frame, rubber wheels, dust-free cap.
- Available in two versions:

- Buckets (Art. 289LT75) capacity:
  75 liters (20 gal) of mixed material;
  75/100 Kg (34/45 lbs) of dry (still to be mixed) material.
- Universal attachment for drills/mixers from  $\emptyset$  40 mm to  $\emptyset$  60 mm (1 9/16" 2 3/8").
- 3 spirals mixing-paddle (art.178389H); Ø 140 mm (5 ½"); stem length: 680 mm (26 ½½"); screw attachment 14M.
- Equipped with: 1 bucket 75 liters (20 gal); 1 mixing-paddle, mixer not included.
- A conveyor for Fluid mix special bucket is available (Art. 238 CV01A).