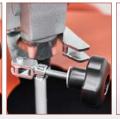

- LEGS WITH
- For mixing fluid materials such as self-leveling, premixed, cement-based grout, paint and others.
   Perfect mixing, time for mixing cut off 50%, it eliminates fatigue for transporting the materials once mixed.
- Sturdy steel frame, rubber wheels, dust-free cap.
- Available in two versions:

- Buckets (Art. 289LT75) capacity:
  75 liters (20 gal) of mixed material;
  75/100 Kg (34/45 lbs) of dry (still to be mixed) material.
- Universal attachment for drills/mixers from  $\emptyset$  40 mm to  $\emptyset$  60 mm (1 9/16" 2 3/8").
- 3 spirals mixing-paddle (art.178389H); Ø 140 mm (5 ½"); stem length: 680 mm (26 ½½"); screw attachment 14M.
- Equipped with: 1 bucket 75 liters (20 gal); 1 mixing-paddle, mixer not included.
- A conveyor for Fluid mix special bucket is available (Art. 238 CV01A).