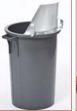

- Buckets (Art. 289LT75) capacity:
  75 liters (20 gal) of mixed material;
  75/100 Kg (34/45 lbs) of dry (still to be mixed) material.
- Universal attachment for drills/mixers from  $\emptyset$  40 mm to  $\emptyset$  60 mm (1 9/16" 2 3/8").
- 3 spirals mixing-paddle (art.178389H); Ø 140 mm (5 ½"); stem length: 680 mm (26 ½½"); screw attachment 14M.
- Equipped with: 1 bucket 75 liters (20 gal); 1 mixing-paddle, mixer not included.
- A conveyor for Fluid mix special bucket is available (Art. 238 CV01A).

## REPLACEMENT PARTS/ACCESSORIES

| Model     |               |   | Description                                               |                |                       |        | 2       |  |
|-----------|---------------|---|-----------------------------------------------------------|----------------|-----------------------|--------|---------|--|
| 238 CV01A | 8024648024299 | 1 | Conveyor for Fluid mix special bucket                     | 40x40x h 15 cm | 15 3/4"x15 3/4"x h 6" | 2,6 Kg | 5.7 lbs |  |
| 289LT75   | 8024648002495 | 1 | Buckets: capacity 75 liters (20 gal)                      | -              | _                     | -      | -       |  |
| 178389H   | 8024648001603 | 1 | 3 spirals mixing-paddle; Ø140 mm (5 1/2"); attachment 14M | -              | -                     | -      | -       |  |