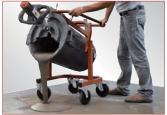

- LEGS WITH
- For mixing fluid materials such as self-leveling, premixed, cement-based grout, paint and others.
   Perfect mixing, time for mixing cut off 50%, it eliminates fatigue for transporting the materials once mixed.
- Sturdy steel frame, rubber wheels, dust-free cap.
- Available in two versions:

- Buckets (Art. 289LT75) capacity:
  75 liters (20 gal) of mixed material;
  75/100 Kg (34/45 lbs) of dry (still to be mixed) material.
- Universal attachment for drills/mixers from  $\emptyset$  40 mm to  $\emptyset$  60 mm (1 9/16" 2 3/8").
- 3 spirals mixing-paddle (art.178389H); Ø 140 mm (5 ½"); stem length: 680 mm (26 ½½"); screw attachment 14M.
- Equipped with: 1 bucket 75 liters (20 gal); 1 mixing-paddle, mixer not included.
- A conveyor for Fluid mix special bucket is available (Art. 238 CV01A).