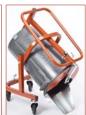

- LEGS WITH
- For mixing fluid materials such as self-leveling, premixed, cement-based grout, paint and others.
   Perfect mixing, time for mixing cut off 50%, it eliminates fatigue for transporting the materials once mixed.
- Sturdy steel frame, rubber wheels, dust-free cap.
- Available in two versions:

- Buckets (Art. 289LT75) capacity:
  75 liters (20 gal) of mixed material;
  75/100 Kg (34/45 lbs) of dry (still to be mixed) material.
- Universal attachment for drills/mixers from  $\emptyset$  40 mm to  $\emptyset$  60 mm (1 9/16" 2 3/8").
- 3 spirals mixing-paddle (art.178389H); Ø 140 mm (5 ½"); stem length: 680 mm (26 ½½"); screw attachment 14M.
- Equipped with: 1 bucket 75 liters (20 gal); 1 mixing-paddle, mixer not included.
- A conveyor for Fluid mix special bucket is available (Art. 238 CV01A).